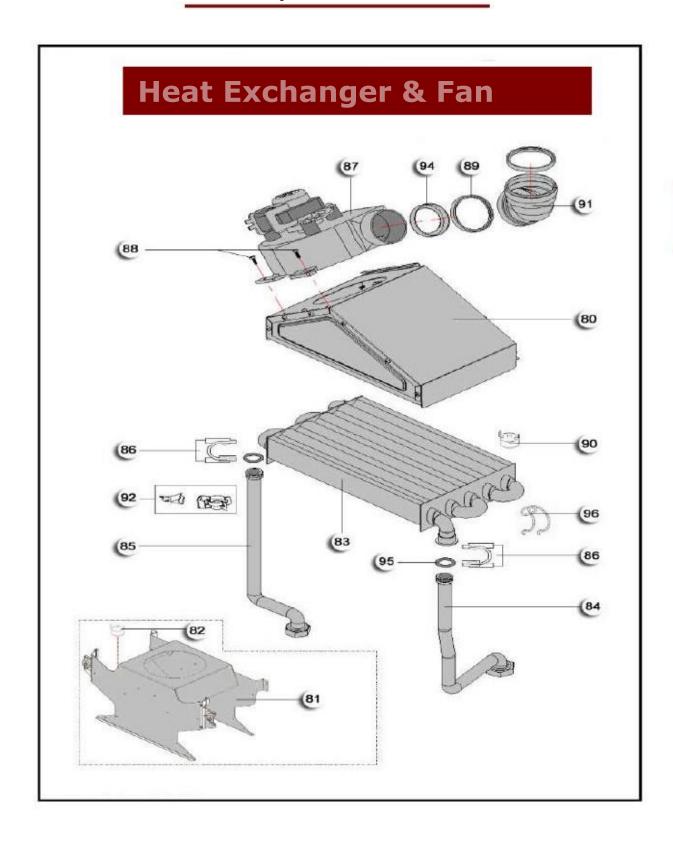

# Compact, Capriz & Vizo





## <u>\$24, \$30,</u> \$20\$, \$24\$, \$30\$, C24, C28 & Vizo 24





#### <u>\$24, \$30,</u> \$20\$, \$24\$, \$30\$, \$C24, \$C28 & Vizo 24





#### <u>S24, S30,</u> S20S, S24S, S30S, C24, C28 & Vizo 24





## <u>S24, S30,</u> C24, C28 & Vizo 24





## **S20S, S24S, S30S,**





#### <u>\$24, \$30,</u> \$20\$, \$24\$, \$30\$, \$C24, \$C28 & Vizo 24





#### <u>S24, S30,</u> S20S, S24S, S30S, C24, C28 & Vizo 24





#### <u>\$24, \$30,</u> \$20\$, \$24\$, \$30\$, C24, C28 & Vizo 24





### C24, C28 & Vizo 24





#### <u>S24, S30,</u> S20S, S24S, S30S, C24, C28 & Vizo 24





|                                                                                                                |