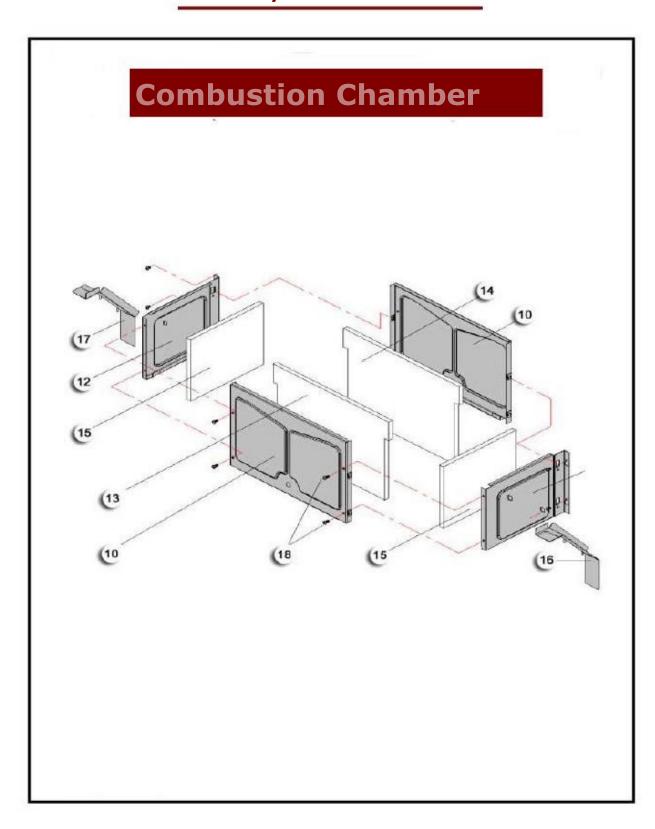

# Compact, Capriz & Vizo





## <u>\$24, \$30,</u> \$20\$, \$24\$, \$30\$, C24, C28 & Vizo 24





#### <u>\$24, \$30,</u> \$20\$, \$24\$, \$30\$, \$C24, \$C28 & Vizo 24





#### <u>S24, S30,</u> S20S, S24S, S30S, C24, C28 & Vizo 24





## <u>S24, S30,</u> C24, C28 & Vizo 24





## **S20S, S24S, S30S,**





#### <u>\$24, \$30,</u> \$20\$, \$24\$, \$30\$, \$C24, \$C28 & Vizo 24





#### <u>S24, S30,</u> S20S, S24S, S30S, C24, C28 & Vizo 24





#### <u>\$24, \$30,</u> \$20\$, \$24\$, \$30\$, C24, C28 & Vizo 24





### C24, C28 & Vizo 24





#### <u>S24, S30,</u> S20S, S24S, S30S, C24, C28 & Vizo 24





|                                                                                                                |