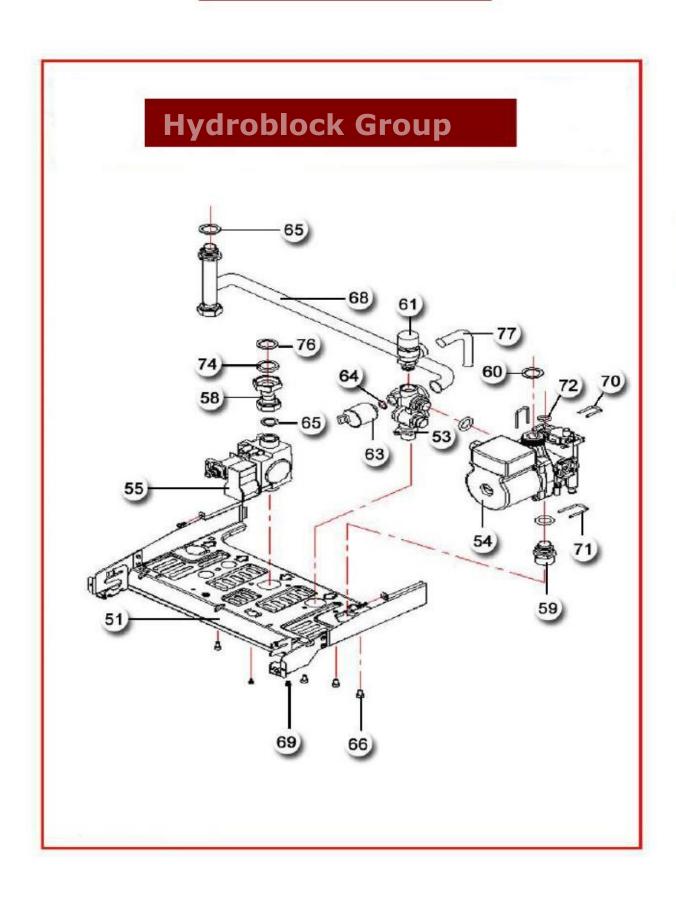

# Compact, Capriz & Vizo

## <u>\$24, \$30,</u> \$20\$, \$24\$, \$30\$, C24, C28 & Vizo 24

#### <u>\$24, \$30,</u> \$20\$, \$24\$, \$30\$, \$C24, \$C28 & Vizo 24

#### <u>S24, S30,</u> S20S, S24S, S30S, C24, C28 & Vizo 24

## <u>S24, S30,</u> C24, C28 & Vizo 24

## **S20S, S24S, S30S,**

#### <u>\$24, \$30,</u> \$20\$, \$24\$, \$30\$, C24, C28 & Vizo 24

### C24, C28 & Vizo 24