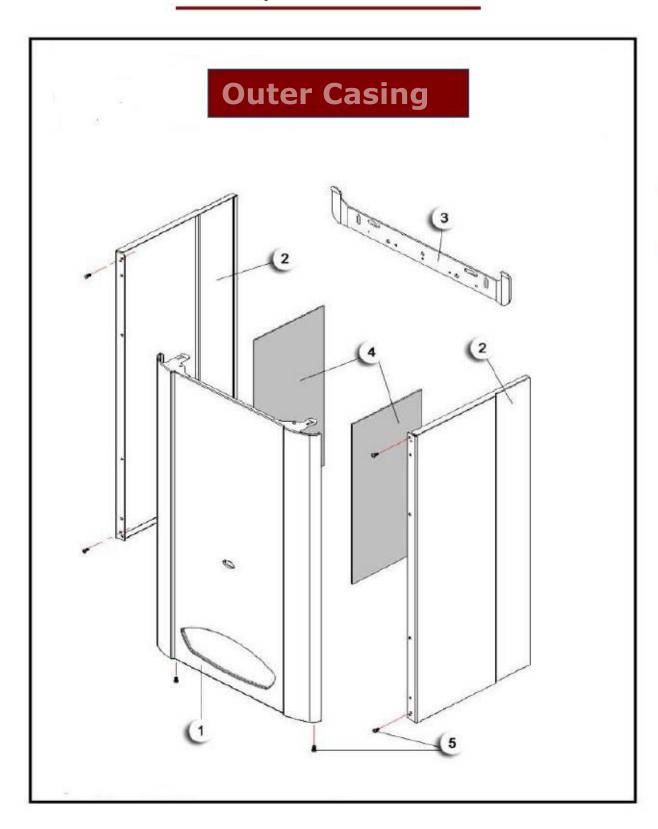

# Compact, Capriz & Vizo





## <u>\$24, \$30,</u> \$20\$, \$24\$, \$30\$, C24, C28 & Vizo 24





#### <u>\$24, \$30,</u> \$20\$, \$24\$, \$30\$, \$C24, \$C28 & Vizo 24





#### <u>S24, S30,</u> S20S, S24S, S30S, C24, C28 & Vizo 24





## <u>S24, S30,</u> C24, C28 & Vizo 24





## **S20S, S24S, S30S,**





#### <u>\$24, \$30,</u> \$20\$, \$24\$, \$30\$, \$C24, \$C28 & Vizo 24





#### <u>S24, S30,</u> S20S, S24S, S30S, C24, C28 & Vizo 24





#### <u>\$24, \$30,</u> \$20\$, \$24\$, \$30\$, C24, C28 & Vizo 24





### C24, C28 & Vizo 24





#### <u>S24, S30,</u> S20S, S24S, S30S, C24, C28 & Vizo 24





|                                                                                                                |