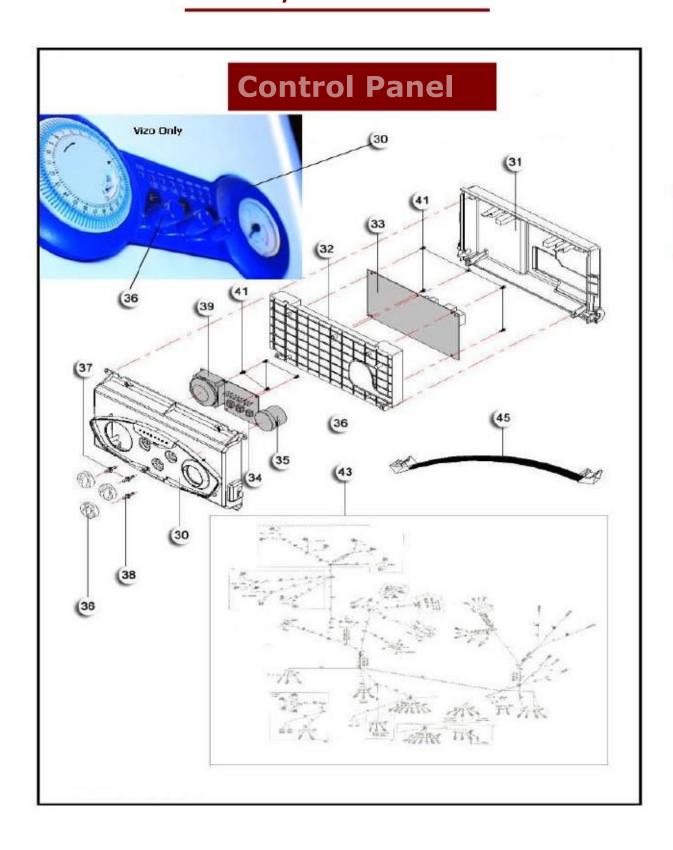

# Compact, Capriz & Vizo





## <u>\$24, \$30,</u> \$20\$, \$24\$, \$30\$, C24, C28 & Vizo 24





#### <u>\$24, \$30,</u> \$20\$, \$24\$, \$30\$, \$C24, \$C28 & Vizo 24





#### <u>S24, S30,</u> S20S, S24S, S30S, C24, C28 & Vizo 24





## <u>S24, S30,</u> C24, C28 & Vizo 24





## **S20S, S24S, S30S,**





#### <u>\$24, \$30,</u> \$20\$, \$24\$, \$30\$, \$C24, \$C28 & Vizo 24





#### <u>S24, S30,</u> S20S, S24S, S30S, C24, C28 & Vizo 24





#### <u>\$24, \$30,</u> \$20\$, \$24\$, \$30\$, C24, C28 & Vizo 24





### C24, C28 & Vizo 24





#### <u>S24, S30,</u> S20S, S24S, S30S, C24, C28 & Vizo 24





|                                                                                                                |