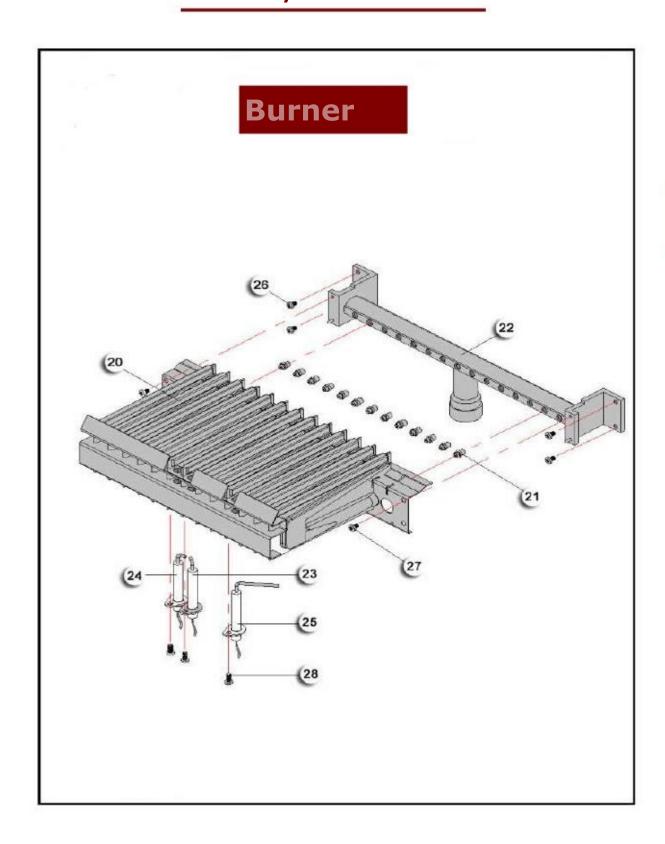

# Compact, Capriz & Vizo

## <u>\$24, \$30,</u> \$20\$, \$24\$, \$30\$, C24, C28 & Vizo 24

#### <u>\$24, \$30,</u> \$20\$, \$24\$, \$30\$, \$C24, \$C28 & Vizo 24

#### <u>S24, S30,</u> S20S, S24S, S30S, C24, C28 & Vizo 24

## <u>S24, S30,</u> C24, C28 & Vizo 24

## **S20S, S24S, S30S,**

#### <u>\$24, \$30,</u> \$20\$, \$24\$, \$30\$, C24, C28 & Vizo 24

### C24, C28 & Vizo 24