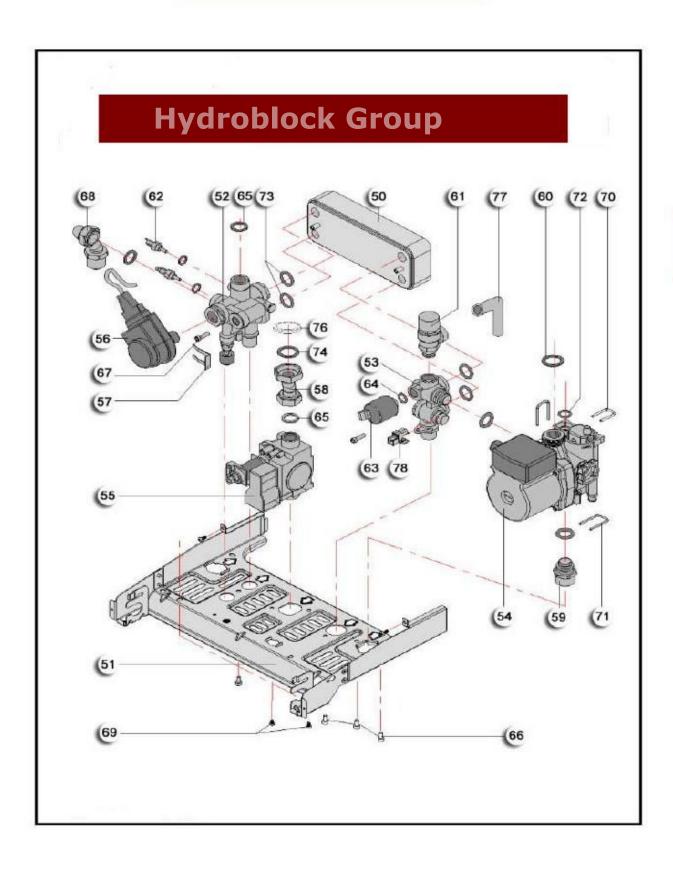

# Compact, Capriz & Vizo

## <u>\$24, \$30,</u> \$20\$, \$24\$, \$30\$, C24, C28 & Vizo 24

#### <u>\$24, \$30,</u> \$20\$, \$24\$, \$30\$, \$C24, \$C28 & Vizo 24

#### <u>S24, S30,</u> S20S, S24S, S30S, C24, C28 & Vizo 24

## <u>S24, S30,</u> C24, C28 & Vizo 24

## **S20S, S24S, S30S,**

#### <u>\$24, \$30,</u> \$20\$, \$24\$, \$30\$, C24, C28 & Vizo 24

### C24, C28 & Vizo 24