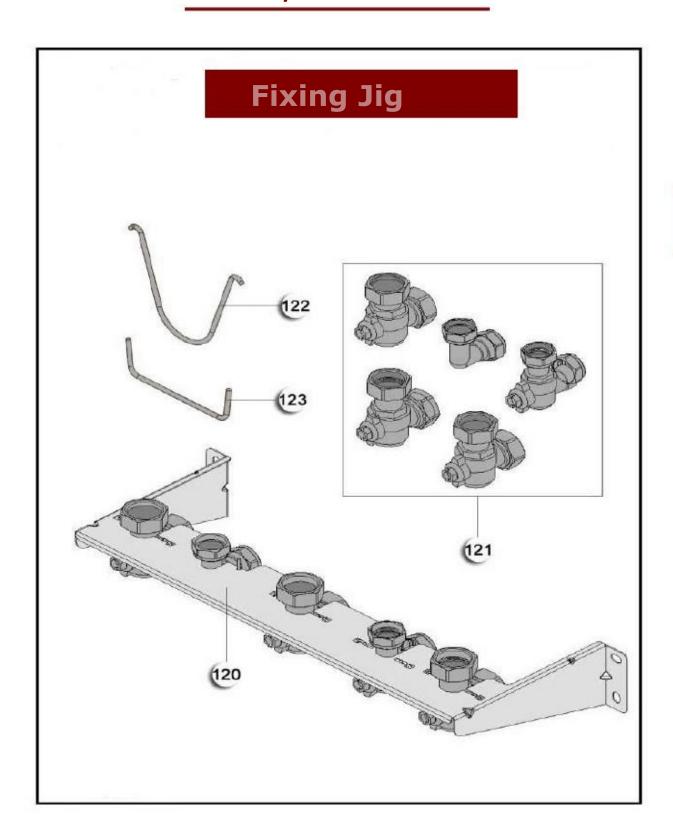

# Compact, Capriz & Vizo





## <u>\$24, \$30,</u> \$20\$, \$24\$, \$30\$, C24, C28 & Vizo 24





#### <u>\$24, \$30,</u> \$20\$, \$24\$, \$30\$, \$C24, \$C28 & Vizo 24





#### <u>S24, S30,</u> S20S, S24S, S30S, C24, C28 & Vizo 24





## <u>S24, S30,</u> C24, C28 & Vizo 24





## **S20S, S24S, S30S,**





#### <u>\$24, \$30,</u> \$20\$, \$24\$, \$30\$, \$C24, \$C28 & Vizo 24





#### <u>S24, S30,</u> S20S, S24S, S30S, C24, C28 & Vizo 24





#### <u>\$24, \$30,</u> \$20\$, \$24\$, \$30\$, C24, C28 & Vizo 24





### C24, C28 & Vizo 24





#### <u>S24, S30,</u> S20S, S24S, S30S, C24, C28 & Vizo 24





|                                                                                                                |