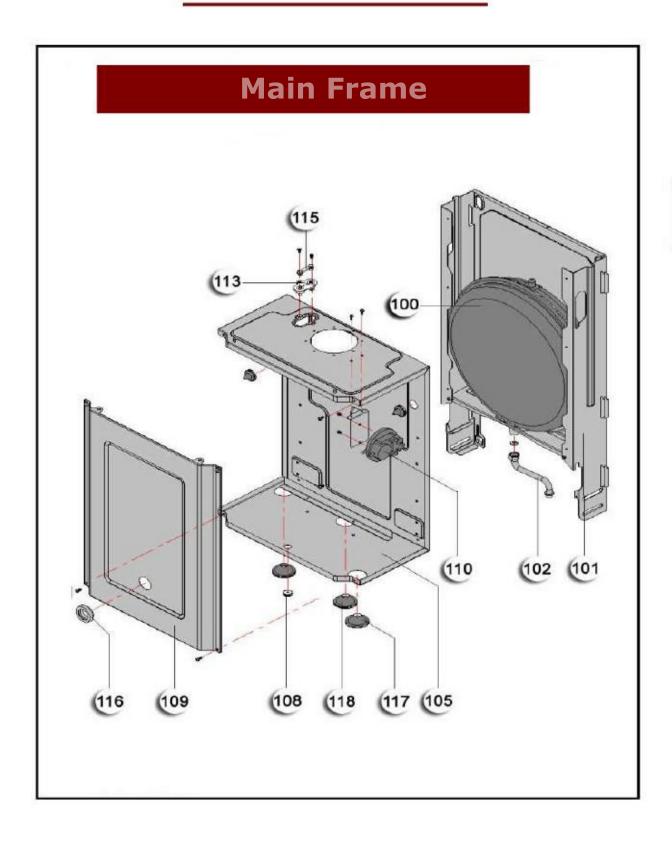

# Compact, Capriz & Vizo

## <u>\$24, \$30,</u> \$20\$, \$24\$, \$30\$, C24, C28 & Vizo 24

#### <u>\$24, \$30,</u> \$20\$, \$24\$, \$30\$, \$C24, \$C28 & Vizo 24

#### <u>S24, S30,</u> S20S, S24S, S30S, C24, C28 & Vizo 24

## <u>S24, S30,</u> C24, C28 & Vizo 24

## **S20S, S24S, S30S,**

#### <u>\$24, \$30,</u> \$20\$, \$24\$, \$30\$, C24, C28 & Vizo 24

### C24, C28 & Vizo 24