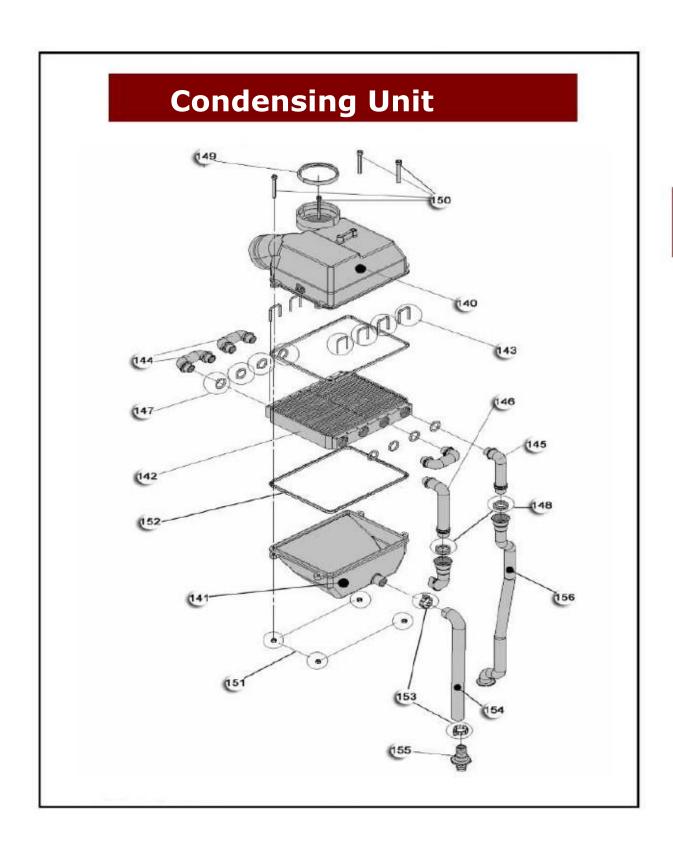

# Compact, Capriz & Vizo





## <u>\$24, \$30,</u> \$20\$, \$24\$, \$30\$, C24, C28 & Vizo 24





#### <u>\$24, \$30,</u> \$20\$, \$24\$, \$30\$, \$C24, \$C28 & Vizo 24





#### <u>S24, S30,</u> S20S, S24S, S30S, C24, C28 & Vizo 24





## <u>S24, S30,</u> C24, C28 & Vizo 24





## **S20S, S24S, S30S,**





#### <u>\$24, \$30,</u> \$20\$, \$24\$, \$30\$, \$C24, \$C28 & Vizo 24





#### <u>S24, S30,</u> S20S, S24S, S30S, C24, C28 & Vizo 24





#### <u>\$24, \$30,</u> \$20\$, \$24\$, \$30\$, C24, C28 & Vizo 24





### C24, C28 & Vizo 24





#### <u>S24, S30,</u> S20S, S24S, S30S, C24, C28 & Vizo 24





|                                                                                                                |