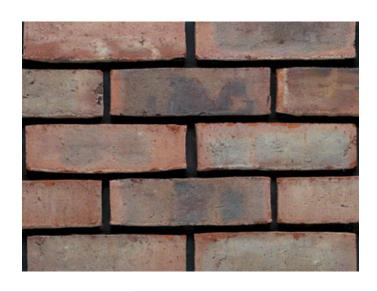

## **BIRTLEY OLDE ENGLISH BUFF**

**Product Information** 

| Ibstock Code:                                          | 2605                               |
|--------------------------------------------------------|------------------------------------|
| Type:                                                  | Waterstruck                        |
| Facing Description:                                    | Distressed                         |
| Dry Brick Weight (kg):                                 | 2.5                                |
| Pack Quantity:                                         | 392                                |
| Packaging (standard):                                  | banded (plastic) and shrinkwrapped |
| Technical Specification (to BS EN 771-1)               |                                    |
| Brick Dimensions (L x W x H mm):                       | 215x102x65                         |
| Size Tolerances Mean & Range:                          | Tm Rm                              |
| Configuration:                                         | Solid                              |
| Voids (%):                                             | 0                                  |
| Compressive Strength (N/mm²):                          | >= 30                              |
| Active Soluble Salts:                                  | S2                                 |
| Water Absorption (% weight):                           | <= 13                              |
| Durability:                                            | F2                                 |
| Gross Dry Density (Sound Insulation) (Kg/m³):          | 1780                               |
| Equivalent Thermal Conductivity "K" value 5% Exposed:  | 0.82                               |
| Initial Rate of Absorption (Suction Rate) (Kg/m²/min): | 0.60                               |
| EAN:                                                   | 5036335014813                      |
|                                                        |                                    |